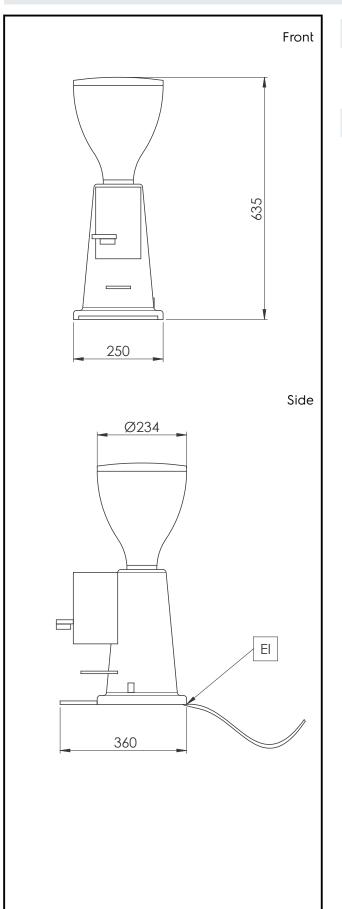

### Key Information:

| External dimensions, Width:  | 250 mm  |
|------------------------------|---------|
| External dimensions, Depth:  | 360 mm  |
| External dimensions, Height: | 635 mm  |
| Net weight:                  | 15.5 kg |
| Shipping weight:             | 18 kg   |
| Shipping height:             | 880 mm  |
| Shipping width:              | 440 mm  |
| Shipping depth:              | 510 mm  |
| Shipping volume:             | 0.2 m³  |
|                              |         |