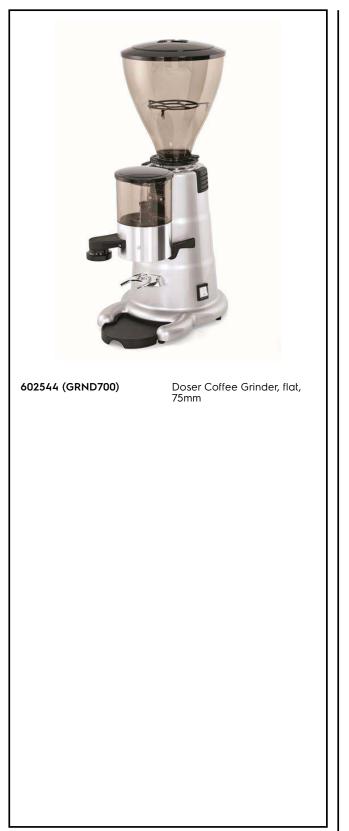

Coffee System Doser Coffee Grinder, Flat 75 mm

| ITEM #  |  |
|---------|--|
| MODEL # |  |
| NAME #  |  |
| SIS #   |  |
| AIA #   |  |
|         |  |

## **Main Features**

- Automatic fill-in doser.
- Practical to use thanks to the automatic refill feature of the doser compartment, distributing a volumetrically controlled, consistent portion every time.

# Coffee System Doser Coffee Grinder, Flat 75 mm